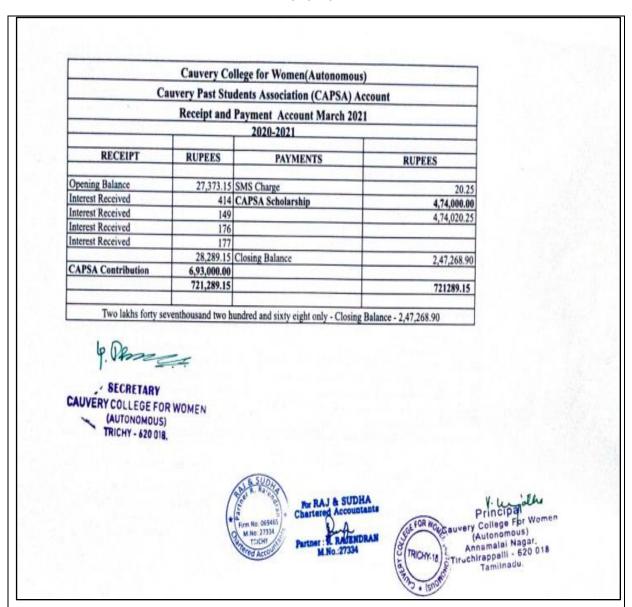

# **AUDITED STATEMENTS**

| Cau                                                         | very Past Students                                                                                                                                                                                                                                                                                                                                                                                                                                                                                                                                                                                                                                                                                                                                                                                                                                                                                                                                                                                                                                                                                                                                                                                                                                                                                                                                                                                                                                                                                                                                                                                                                                                                                                                                                                                                                                                                                                                                                                                                                                                                                                             | Association (CAPSA) Account                       |                                                    |        |
|-------------------------------------------------------------|--------------------------------------------------------------------------------------------------------------------------------------------------------------------------------------------------------------------------------------------------------------------------------------------------------------------------------------------------------------------------------------------------------------------------------------------------------------------------------------------------------------------------------------------------------------------------------------------------------------------------------------------------------------------------------------------------------------------------------------------------------------------------------------------------------------------------------------------------------------------------------------------------------------------------------------------------------------------------------------------------------------------------------------------------------------------------------------------------------------------------------------------------------------------------------------------------------------------------------------------------------------------------------------------------------------------------------------------------------------------------------------------------------------------------------------------------------------------------------------------------------------------------------------------------------------------------------------------------------------------------------------------------------------------------------------------------------------------------------------------------------------------------------------------------------------------------------------------------------------------------------------------------------------------------------------------------------------------------------------------------------------------------------------------------------------------------------------------------------------------------------|---------------------------------------------------|----------------------------------------------------|--------|
|                                                             |                                                                                                                                                                                                                                                                                                                                                                                                                                                                                                                                                                                                                                                                                                                                                                                                                                                                                                                                                                                                                                                                                                                                                                                                                                                                                                                                                                                                                                                                                                                                                                                                                                                                                                                                                                                                                                                                                                                                                                                                                                                                                                                                | ent Account March2022                             |                                                    |        |
|                                                             |                                                                                                                                                                                                                                                                                                                                                                                                                                                                                                                                                                                                                                                                                                                                                                                                                                                                                                                                                                                                                                                                                                                                                                                                                                                                                                                                                                                                                                                                                                                                                                                                                                                                                                                                                                                                                                                                                                                                                                                                                                                                                                                                | 021-2022                                          |                                                    |        |
|                                                             |                                                                                                                                                                                                                                                                                                                                                                                                                                                                                                                                                                                                                                                                                                                                                                                                                                                                                                                                                                                                                                                                                                                                                                                                                                                                                                                                                                                                                                                                                                                                                                                                                                                                                                                                                                                                                                                                                                                                                                                                                                                                                                                                |                                                   |                                                    |        |
| RECEIPT                                                     | RUPEES                                                                                                                                                                                                                                                                                                                                                                                                                                                                                                                                                                                                                                                                                                                                                                                                                                                                                                                                                                                                                                                                                                                                                                                                                                                                                                                                                                                                                                                                                                                                                                                                                                                                                                                                                                                                                                                                                                                                                                                                                                                                                                                         | PAYMENTS                                          | RUPEES                                             |        |
| Opening Balance<br>Interest Received                        | 2,47,268.90                                                                                                                                                                                                                                                                                                                                                                                                                                                                                                                                                                                                                                                                                                                                                                                                                                                                                                                                                                                                                                                                                                                                                                                                                                                                                                                                                                                                                                                                                                                                                                                                                                                                                                                                                                                                                                                                                                                                                                                                                                                                                                                    | SMS Charge (1.4.21 to 30.6.21)                    | 23.60                                              |        |
| (1.1. 21 to 31.3.21)                                        | 516.00                                                                                                                                                                                                                                                                                                                                                                                                                                                                                                                                                                                                                                                                                                                                                                                                                                                                                                                                                                                                                                                                                                                                                                                                                                                                                                                                                                                                                                                                                                                                                                                                                                                                                                                                                                                                                                                                                                                                                                                                                                                                                                                         |                                                   |                                                    |        |
| Interest Received<br>(1.7, 21 to 30.9.21)                   | 1544.00                                                                                                                                                                                                                                                                                                                                                                                                                                                                                                                                                                                                                                                                                                                                                                                                                                                                                                                                                                                                                                                                                                                                                                                                                                                                                                                                                                                                                                                                                                                                                                                                                                                                                                                                                                                                                                                                                                                                                                                                                                                                                                                        | SMS Charge September Quarterly                    | 23.60                                              |        |
| Interest Received<br>(1.7, 21 to 30.9.21)                   | THE PROPERTY                                                                                                                                                                                                                                                                                                                                                                                                                                                                                                                                                                                                                                                                                                                                                                                                                                                                                                                                                                                                                                                                                                                                                                                                                                                                                                                                                                                                                                                                                                                                                                                                                                                                                                                                                                                                                                                                                                                                                                                                                                                                                                                   | SMS Charge December Quarterly                     | 23.60                                              |        |
| Interest Received<br>(1.10. 21 to 08.10.21)                 |                                                                                                                                                                                                                                                                                                                                                                                                                                                                                                                                                                                                                                                                                                                                                                                                                                                                                                                                                                                                                                                                                                                                                                                                                                                                                                                                                                                                                                                                                                                                                                                                                                                                                                                                                                                                                                                                                                                                                                                                                                                                                                                                | CAPSA Scholarship                                 | 489000.00                                          |        |
| Interest Received<br>(9.10, 21 to 31.12.21)                 |                                                                                                                                                                                                                                                                                                                                                                                                                                                                                                                                                                                                                                                                                                                                                                                                                                                                                                                                                                                                                                                                                                                                                                                                                                                                                                                                                                                                                                                                                                                                                                                                                                                                                                                                                                                                                                                                                                                                                                                                                                                                                                                                | 25 years recognition for Staff Members            | 11440.00                                           |        |
| CAPSA Contribution                                          | 6,33,500.00                                                                                                                                                                                                                                                                                                                                                                                                                                                                                                                                                                                                                                                                                                                                                                                                                                                                                                                                                                                                                                                                                                                                                                                                                                                                                                                                                                                                                                                                                                                                                                                                                                                                                                                                                                                                                                                                                                                                                                                                                                                                                                                    | SMS Charge March Quarterly                        | 23.60                                              |        |
|                                                             |                                                                                                                                                                                                                                                                                                                                                                                                                                                                                                                                                                                                                                                                                                                                                                                                                                                                                                                                                                                                                                                                                                                                                                                                                                                                                                                                                                                                                                                                                                                                                                                                                                                                                                                                                                                                                                                                                                                                                                                                                                                                                                                                | Office bearers                                    | 7000,00                                            |        |
|                                                             |                                                                                                                                                                                                                                                                                                                                                                                                                                                                                                                                                                                                                                                                                                                                                                                                                                                                                                                                                                                                                                                                                                                                                                                                                                                                                                                                                                                                                                                                                                                                                                                                                                                                                                                                                                                                                                                                                                                                                                                                                                                                                                                                | 25 years recognition for Contingent staff         | 1000.00                                            |        |
|                                                             |                                                                                                                                                                                                                                                                                                                                                                                                                                                                                                                                                                                                                                                                                                                                                                                                                                                                                                                                                                                                                                                                                                                                                                                                                                                                                                                                                                                                                                                                                                                                                                                                                                                                                                                                                                                                                                                                                                                                                                                                                                                                                                                                |                                                   | 5,08,534.40                                        |        |
|                                                             |                                                                                                                                                                                                                                                                                                                                                                                                                                                                                                                                                                                                                                                                                                                                                                                                                                                                                                                                                                                                                                                                                                                                                                                                                                                                                                                                                                                                                                                                                                                                                                                                                                                                                                                                                                                                                                                                                                                                                                                                                                                                                                                                | Closing Balance                                   |                                                    |        |
| Three Lakhs save                                            | 8,85,555.90                                                                                                                                                                                                                                                                                                                                                                                                                                                                                                                                                                                                                                                                                                                                                                                                                                                                                                                                                                                                                                                                                                                                                                                                                                                                                                                                                                                                                                                                                                                                                                                                                                                                                                                                                                                                                                                                                                                                                                                                                                                                                                                    | wenty one rupees only - Closing Balance - 3,77,02 | 8,85,555.90                                        |        |
| SECRETARY CAUVERY COLLEGE FOR (AUTONOMOUS) TRICHY - 620 018 | + de la constante de la consta | Por RAJ & SUDHA Chartered Accountants             | OR WOOD Principal Principal (Autonomot Annamalal N | or Wom |