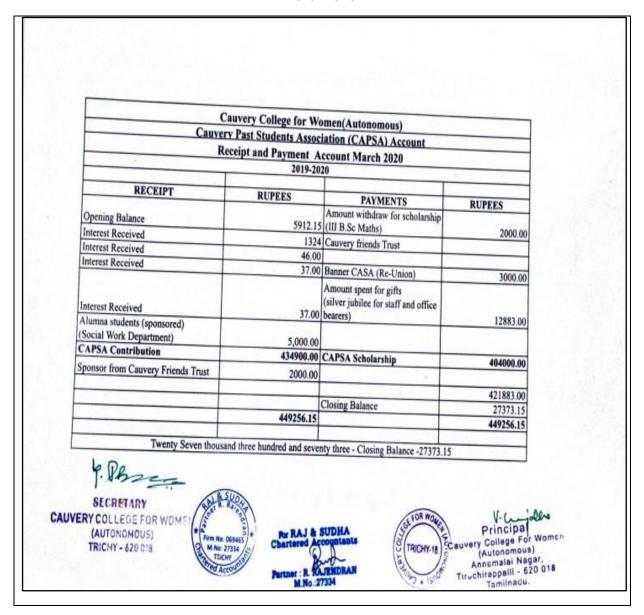

# **AUDITED STATEMENTS**

| Cau                                                         | very Past Students                                                                                                                                                                                                                                                                                                                                                                                                                                                                                                                                                                                                                                                                                                                                                                                                                                                                                                                                                                                                                                                                                                                                                                                                                                                                                                                                                                                                                                                                                                                                                                                                                                                                                                                                                                                                                                                                                                                                                                                                                                                                                                             | Association (CAPSA) Account                       |                                                    |        |
|-------------------------------------------------------------|--------------------------------------------------------------------------------------------------------------------------------------------------------------------------------------------------------------------------------------------------------------------------------------------------------------------------------------------------------------------------------------------------------------------------------------------------------------------------------------------------------------------------------------------------------------------------------------------------------------------------------------------------------------------------------------------------------------------------------------------------------------------------------------------------------------------------------------------------------------------------------------------------------------------------------------------------------------------------------------------------------------------------------------------------------------------------------------------------------------------------------------------------------------------------------------------------------------------------------------------------------------------------------------------------------------------------------------------------------------------------------------------------------------------------------------------------------------------------------------------------------------------------------------------------------------------------------------------------------------------------------------------------------------------------------------------------------------------------------------------------------------------------------------------------------------------------------------------------------------------------------------------------------------------------------------------------------------------------------------------------------------------------------------------------------------------------------------------------------------------------------|---------------------------------------------------|----------------------------------------------------|--------|
|                                                             |                                                                                                                                                                                                                                                                                                                                                                                                                                                                                                                                                                                                                                                                                                                                                                                                                                                                                                                                                                                                                                                                                                                                                                                                                                                                                                                                                                                                                                                                                                                                                                                                                                                                                                                                                                                                                                                                                                                                                                                                                                                                                                                                | ent Account March2022                             |                                                    |        |
|                                                             |                                                                                                                                                                                                                                                                                                                                                                                                                                                                                                                                                                                                                                                                                                                                                                                                                                                                                                                                                                                                                                                                                                                                                                                                                                                                                                                                                                                                                                                                                                                                                                                                                                                                                                                                                                                                                                                                                                                                                                                                                                                                                                                                | 021-2022                                          |                                                    |        |
|                                                             |                                                                                                                                                                                                                                                                                                                                                                                                                                                                                                                                                                                                                                                                                                                                                                                                                                                                                                                                                                                                                                                                                                                                                                                                                                                                                                                                                                                                                                                                                                                                                                                                                                                                                                                                                                                                                                                                                                                                                                                                                                                                                                                                |                                                   |                                                    |        |
| RECEIPT                                                     | RUPEES                                                                                                                                                                                                                                                                                                                                                                                                                                                                                                                                                                                                                                                                                                                                                                                                                                                                                                                                                                                                                                                                                                                                                                                                                                                                                                                                                                                                                                                                                                                                                                                                                                                                                                                                                                                                                                                                                                                                                                                                                                                                                                                         | PAYMENTS                                          | RUPEES                                             |        |
| Opening Balance<br>Interest Received                        | 2,47,268.90                                                                                                                                                                                                                                                                                                                                                                                                                                                                                                                                                                                                                                                                                                                                                                                                                                                                                                                                                                                                                                                                                                                                                                                                                                                                                                                                                                                                                                                                                                                                                                                                                                                                                                                                                                                                                                                                                                                                                                                                                                                                                                                    | SMS Charge (1.4.21 to 30.6.21)                    | 23.60                                              |        |
| (1.1. 21 to 31.3.21)                                        | 516.00                                                                                                                                                                                                                                                                                                                                                                                                                                                                                                                                                                                                                                                                                                                                                                                                                                                                                                                                                                                                                                                                                                                                                                                                                                                                                                                                                                                                                                                                                                                                                                                                                                                                                                                                                                                                                                                                                                                                                                                                                                                                                                                         |                                                   |                                                    |        |
| Interest Received<br>(1.7, 21 to 30.9.21)                   | 1544.00                                                                                                                                                                                                                                                                                                                                                                                                                                                                                                                                                                                                                                                                                                                                                                                                                                                                                                                                                                                                                                                                                                                                                                                                                                                                                                                                                                                                                                                                                                                                                                                                                                                                                                                                                                                                                                                                                                                                                                                                                                                                                                                        | SMS Charge September Quarterly                    | 23.60                                              |        |
| Interest Received<br>(1.7, 21 to 30.9.21)                   | THE PROPERTY                                                                                                                                                                                                                                                                                                                                                                                                                                                                                                                                                                                                                                                                                                                                                                                                                                                                                                                                                                                                                                                                                                                                                                                                                                                                                                                                                                                                                                                                                                                                                                                                                                                                                                                                                                                                                                                                                                                                                                                                                                                                                                                   | SMS Charge December Quarterly                     | 23.60                                              |        |
| Interest Received<br>(1.10. 21 to 08.10.21)                 |                                                                                                                                                                                                                                                                                                                                                                                                                                                                                                                                                                                                                                                                                                                                                                                                                                                                                                                                                                                                                                                                                                                                                                                                                                                                                                                                                                                                                                                                                                                                                                                                                                                                                                                                                                                                                                                                                                                                                                                                                                                                                                                                | CAPSA Scholarship                                 | 489000.00                                          |        |
| Interest Received<br>(9.10, 21 to 31.12.21)                 |                                                                                                                                                                                                                                                                                                                                                                                                                                                                                                                                                                                                                                                                                                                                                                                                                                                                                                                                                                                                                                                                                                                                                                                                                                                                                                                                                                                                                                                                                                                                                                                                                                                                                                                                                                                                                                                                                                                                                                                                                                                                                                                                | 25 years recognition for Staff Members            | 11440.00                                           |        |
| CAPSA Contribution                                          | 6,33,500.00                                                                                                                                                                                                                                                                                                                                                                                                                                                                                                                                                                                                                                                                                                                                                                                                                                                                                                                                                                                                                                                                                                                                                                                                                                                                                                                                                                                                                                                                                                                                                                                                                                                                                                                                                                                                                                                                                                                                                                                                                                                                                                                    | SMS Charge March Quarterly                        | 23.60                                              |        |
|                                                             |                                                                                                                                                                                                                                                                                                                                                                                                                                                                                                                                                                                                                                                                                                                                                                                                                                                                                                                                                                                                                                                                                                                                                                                                                                                                                                                                                                                                                                                                                                                                                                                                                                                                                                                                                                                                                                                                                                                                                                                                                                                                                                                                | Office bearers                                    | 7000,00                                            |        |
|                                                             |                                                                                                                                                                                                                                                                                                                                                                                                                                                                                                                                                                                                                                                                                                                                                                                                                                                                                                                                                                                                                                                                                                                                                                                                                                                                                                                                                                                                                                                                                                                                                                                                                                                                                                                                                                                                                                                                                                                                                                                                                                                                                                                                | 25 years recognition for Contingent staff         | 1000.00                                            |        |
|                                                             |                                                                                                                                                                                                                                                                                                                                                                                                                                                                                                                                                                                                                                                                                                                                                                                                                                                                                                                                                                                                                                                                                                                                                                                                                                                                                                                                                                                                                                                                                                                                                                                                                                                                                                                                                                                                                                                                                                                                                                                                                                                                                                                                |                                                   | 5,08,534.40                                        |        |
|                                                             |                                                                                                                                                                                                                                                                                                                                                                                                                                                                                                                                                                                                                                                                                                                                                                                                                                                                                                                                                                                                                                                                                                                                                                                                                                                                                                                                                                                                                                                                                                                                                                                                                                                                                                                                                                                                                                                                                                                                                                                                                                                                                                                                | Closing Balance                                   |                                                    |        |
| Three Lakhs save                                            | 8,85,555.90                                                                                                                                                                                                                                                                                                                                                                                                                                                                                                                                                                                                                                                                                                                                                                                                                                                                                                                                                                                                                                                                                                                                                                                                                                                                                                                                                                                                                                                                                                                                                                                                                                                                                                                                                                                                                                                                                                                                                                                                                                                                                                                    | wenty one rupees only - Closing Balance - 3,77,02 | 8,85,555.90                                        |        |
| SECRETARY CAUVERY COLLEGE FOR (AUTONOMOUS) TRICHY - 620 018 | + de la constante de la consta | Por RAJ & SUDHA Chartered Accountants             | OR WOOD Principal Principal (Autonomot Annamalal N | or Wom |