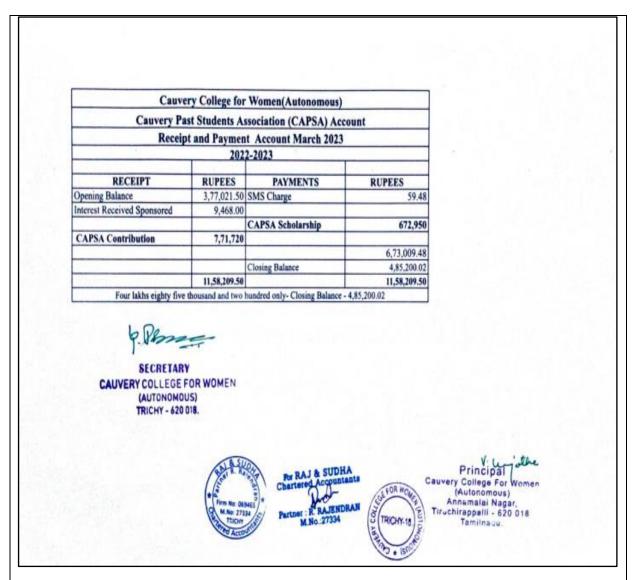

# **Audited Statements**

| Cauy                                                           | ery College for  | Women(Autonomous)                                                                                                            |            |                                                                                      |
|----------------------------------------------------------------|------------------|------------------------------------------------------------------------------------------------------------------------------|------------|--------------------------------------------------------------------------------------|
| Cauvery P                                                      | ast Students Ass | ociation (CAPSA) Account                                                                                                     |            |                                                                                      |
| Recei                                                          | ot and Payment   | Account March 2024                                                                                                           |            |                                                                                      |
|                                                                | 2023             | 2024                                                                                                                         |            |                                                                                      |
| RECEIPT                                                        | RUPEES           | PAYMENTS                                                                                                                     | RUPEES     |                                                                                      |
| Opening Balance                                                | 4,85,200.02      |                                                                                                                              | KULES      |                                                                                      |
| Interest Received Sponsored                                    | 16,112.00        | Laptop for Staff Member                                                                                                      | 20,000     |                                                                                      |
| CAPSA Contribution                                             |                  | CAPSA Scholarship                                                                                                            | 12,21,625  |                                                                                      |
| CAPSA Contribution                                             | 11,85,325        |                                                                                                                              |            |                                                                                      |
|                                                                |                  | Gift for President, Treasurer,<br>Chief Guests and 25th year<br>of completion for teaching<br>and non-teaching staff members | 20,264     |                                                                                      |
|                                                                |                  | Chaire P. I                                                                                                                  |            |                                                                                      |
|                                                                | 1686637.02       | Closing Balance                                                                                                              | 4,24,748   |                                                                                      |
| Sixteen lakhs eighty six thou                                  |                  | thirty seven only- Closing Balance -                                                                                         | 1686637.02 |                                                                                      |
| 9.1/2                                                          | -                | 50R                                                                                                                          | No.        | V. L. Alba                                                                           |
| SECRETARY CAUVERY COLLEGE FOR W (AUTONOMOUS) TRICHY - 620 018. | <b>/OM</b> EN    | TRICAN                                                                                                                       | Cauvery (A | college Fok Western<br>utonomous,<br>umalai Nagar,<br>appalli - 620 018<br>Tamiinadu |